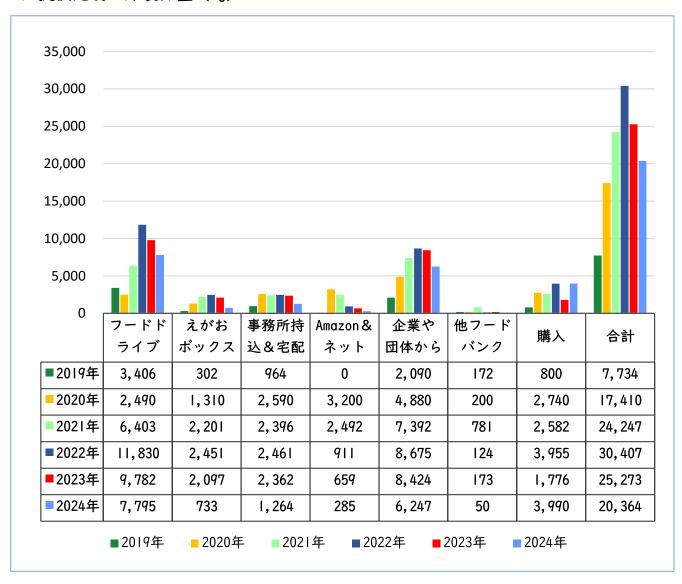

# 2024年度 扱い食品量と支援状況

特定非営利活動法人 フードバンクハ王子えがお

特定非営利活動法人フードバンクハ王子えがお〒193-0823 東京都八王子市横川町108番地8-8

TEL: 042-649-7125 メール: <u>fb8egao@gmail.com</u>

HP: https://fb8egao.com



## 1. 年度別入出庫量(kg)



#### 2. 提供元別入庫食品量 (kg)



#### 3. 入庫食品種類別 対前年度比較 (kg)



(購入率:2024年度各入庫食品量のうち購入した量の割合)

2024年度は食品の寄贈量がすべての種類で減少したため、どうしても必要なおかずになるもの(缶詰やレトルト類など)は購入することで補った。全国的な米不足で、米の寄贈量が激減した。

その他の食品のおもなものは、野菜類、粉ミルクなどである。粉ミルクは、その乳児によって好んで飲む種類が限られるため、どの銘柄でもよいというわけにいかず、購入した。

# 4. 受取先と提供食品量 (kg)



#### 5. 通常支援世帯の状況

えがおでは、通常支援として八王子市在住で食に困っている方への直接支援を行っている(生活保護利用世帯は対象外)。HPの申込みフォームで受け付け、簡単に聞き取りをし、その家庭の状況により月I回、原則として最大6回の支援を実施している。対象世帯の状況により延長することもある。

#### ・支援世帯数 (支援回数が1回でも複数回でも1世帯として数える)



#### ・のべ支援回数



支援世帯数がやや減少しているのは、低所得世帯への臨時給付金など公的な支援が実施されたため と思われる。(注)ひとり親・両親:子育て世帯

その他:夫婦のみ(子どもなし)、祖母と孫、兄弟姉妹の世帯などが含まれる

# 6.「えがお子ども応援プロジェクト2024」実施状況

夏:募集 6月1~5日 食品発送 7月26,28日 冬:募集 | 1月1~5日 食品発送 12月6,8日

毎年夏と冬の学校の休みの時期に、応援の必要な子育て世帯を対象に実施している「えがお子ども応援プロジェクト」について 2024年度の応募状況、応募世帯の状況をアンケート集計結果をもとにまとめた。このプロジェクトには生活保護世帯も応募できる。

## ・応募総数と当選・選外数