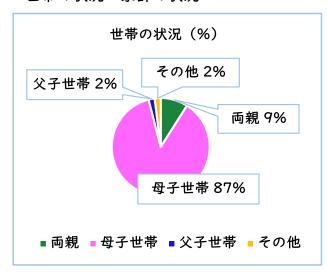

接支援を行っている(生活保護利用世帯は対象外)。HPの申込みフォームで受け付け、簡単に聞き取りをし、その家庭の状況により月I回、原則として最大6回の支援を実施している。対象世帯の状況により延長することもある。

#### ・支援世帯数 (支援回数が1回でも複数回でも1世帯として数える)



#### ・のべ支援回数



支援世帯数がやや減少しているのは、低所得世帯への臨時給付金など公的な支援が実施されたため と思われる。(注)ひとり親・両親:子育て世帯

その他:夫婦のみ(子どもなし)、祖母と孫、兄弟姉妹の世帯などが含まれる

# 6.「えがお子ども応援プロジェクト2024」実施状況

夏:募集 6月1~5日 食品発送 7月26,28日 冬:募集 | 1月1~5日 食品発送 12月6,8日

毎年夏と冬の学校の休みの時期に、応援の必要な子育て世帯を対象に実施している「えがお子ども応援プロジェクト」について 2024年度の応募状況、応募世帯の状況をアンケート集計結果をもとにまとめた。このプロジェクトには生活保護世帯も応募できる。

## ・応募総数と当選・選外数

|    | 夏   | 冬   | 合計  |  |
|----|-----|-----|-----|--|
| 当選 | 150 | 150 | 300 |  |
| 選外 | 16  | 38  | 54  |  |
| 総数 | 166 | 188 | 354 |  |

## ・当選世帯の家族・子どもの人数

|        | 夏   | 冬   | 合計  |  |
|--------|-----|-----|-----|--|
| 家族人数   | 473 | 459 | 932 |  |
| 子どもの人数 | 259 | 259 | 518 |  |

#### ・世帯の状況・家計の状況





#### ・生活の困難について



# 7. フードパントリー利用者数 (のべ数)

フードパントリーの利用者は、年々増加している。単身世帯が大多数となっている。生活保護 利用世帯も多く、全体の半数を占めている。

|             | えがお<br>事務所 | いきいき<br>福祉会 | シルバー<br>ふらっと<br>相談室長房 | みやま<br>大樹の苑 | 八王子<br>ベテル<br>教会 | らくだ<br>さん家 | 合計  |
|-------------|------------|-------------|-----------------------|-------------|------------------|------------|-----|
| 2021/8~22/3 | 56         | 23          | 30                    | 12          | 15               |            | 136 |
| 2022年度      | 172        | 65          | 69                    | 19          | 21               |            | 346 |
| 2023年度      | 235        | 137         | 147                   | 44          | 34               |            | 597 |
| 2024年度      | 292        | 222         | 135                   | 41          | 40