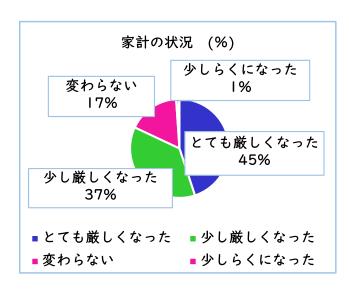

援を行っている(生活保護利用世帯は対象外)。HPの申込みフォームで受け付け、簡単に聞き取りをし、その家庭の状況により月I回、原則として最大6回の支援を実施している。対象世帯の状況により延長することもある。

#### ・支援世帯数 (支援回数が1回でも複数回でも1世帯として数える)



#### ・のべ支援回数



支援世帯数がやや減少しているのは、低所得世帯への臨時給付金など公的な支援が実施されたため と思われる。(注)ひとり親・両親:子育て世帯

その他:夫婦のみ(子どもなし)、祖母と孫、兄弟姉妹の世帯などが含まれる

# 6.「えがお子ども応援プロジェクト2024」実施状況

夏:募集 6月1~5日 食品発送 7月26,28日 冬:募集 | 1月1~5日 食品発送 12月6,8日

毎年夏と冬の学校の休みの時期に、応援の必要な子育て世帯を対象に実施している「えがお子ども応援プロジェクト」について 2024年度の応募状況、応募世帯の状況をアンケート集計結果をもとにまとめた。このプロジェクトには生活保護世帯も応募できる。

## ・応募総数と当選・選外数

|    | 夏   | 冬   | 合計  |  |
|----|-----|-----|-----|--|
| 当選 | 150 | 150 | 300 |  |
| 選外 | 16  | 38  | 54  |  |
| 総数 | 166 | 188 | 354 |  |

## ・当選世帯の家族・子どもの人数

|        | 夏   | 冬   | 合計  |  |
|--------|-----|-----|-----|--|
| 家族人数   | 473 | 459 | 932 |  |
| 子どもの人数 | 259 | 259 | 518 |  |

#### ・世帯の状況・家計の状況





#### ・生活の困難について



# 7. フードパントリー利用者数 (のべ数)

フードパントリーの利用者は、年々増加している。単身世帯が大多数となっている。生活保護 利用世帯も多く、全体の半数を占めている。

|             | えがお<br>事務所 | いきいき<br>福祉会 | シルバー<br>ふらっと<br>相談室長房 | みやま<br>大樹の苑 | 八王子<br>ベテル<br>教会 | らくだ<br>さん家 | 合計  |
|-------------|------------|-------------|-----------------------|-------------|------------------|------------|-----|
| 2021/8~22/3 | 56         | 23          | 30                    | 12          | 15               |            | 136 |
| 2022年度      | 172        | 65          | 69                    | 19          | 21               |            | 346 |
| 2023年度      | 235        | 137         | 147                   | 44          | 34               |            | 597 |
| 2024年度      | 292        | 222         | 135                   | 41          | 40