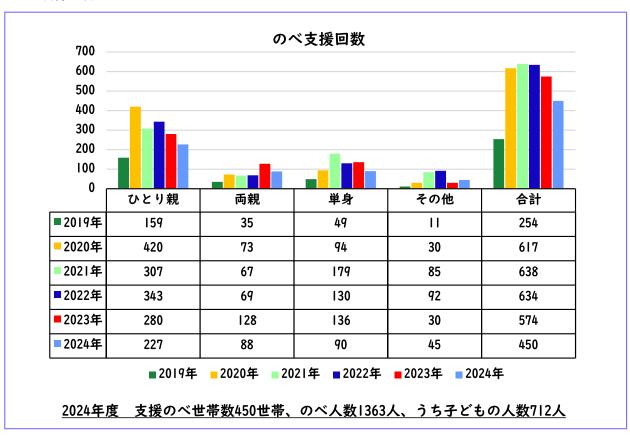

#### ・のべ支援回数

支援世帯数がやや減少しているのは、低所得世帯への臨時給付金など公的な支援が実施されたため と思われる。(注)ひとり親・両親:子育て世帯

その他:夫婦のみ(子どもなし)、祖母と孫、兄弟姉妹の世帯などが含まれる