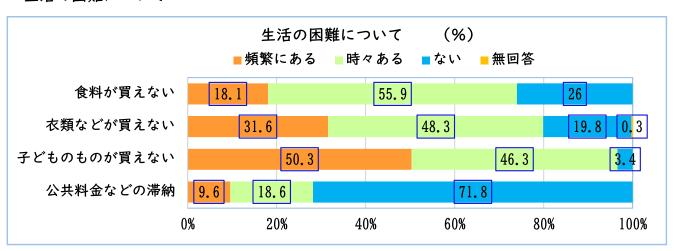

外)。HPの申込みフォームで受け付け、簡単に聞き取りをし、その家庭の状況により月I回、原則として最大6回の支援を実施している。対象世帯の状況により延長することもある。

#### ・支援世帯数 (支援回数が1回でも複数回でも1世帯として数える)



#### ・のべ支援回数



支援世帯数がやや減少しているのは、低所得世帯への臨時給付金など公的な支援が実施されたため と思われる。(注)ひとり親・両親:子育て世帯

その他:夫婦のみ(子どもなし)、祖母と孫、兄弟姉妹の世帯などが含まれる

# 6.「えがお子ども応援プロジェクト2024」実施状況

夏:募集 6月1~5日 食品発送 7月26,28日 冬:募集 | 1月1~5日 食品発送 12月6,8日

毎年夏と冬の学校の休みの時期に、応援の必要な子育て世帯を対象に実施している「えがお子ども応援プロジェクト」について 2024年度の応募状況、応募世帯の状況をアンケート集計結果をもとにまとめた。このプロジェクトには生活保護世帯も応募できる。

## ・応募総数と当選・選外数

|    | 夏   | 冬   | 合計  |  |
|----|-----|-----|-----|--|
| 当選 | 150 | 150 | 300 |  |
| 選外 | 16  | 38  | 54  |  |
| 総数 | 166 | 188 | 354 |  |

## ・当選世帯の家族・子どもの人数

|        | 夏   | 冬   | 合計  |  |
|--------|-----|-----|-----|--|
| 家族人数   | 473 | 459 | 932 |  |
| 子どもの人数 | 259 | 259 | 518 |  |

#### ・世帯の状況・家計の状況





#### ・生活の困難について



# 7. フードパントリー利用者数 (のべ数)

フードパントリーの利用者は、年々増加している。単身世帯が大多数となっている。生活保護 利用世帯も多く、全体の半数を占めている。

|             | えがお<br>事務所 | いきいき<br>福祉会 | シルバー<br>ふらっと<br>相談室長房 | みやま<br>大樹の苑 | 八王子<br>ベテル<br>教会 | らくだ<br>さん家 | 合計  |
|-------------|------------|-------------|-----------------------|-------------|------------------|------------|-----|
| 2021/8~22/3 | 56         | 23          | 30                    | 12          | 15               |            | 136 |
| 2022年度      | 172        | 65          | 69                    | 19          | 21               |            | 346 |
| 2023年度      | 235        | 137         | 147                   | 44          | 34               |            | 597 |
| 2024年度      | 292        | 222         | 135                   | 41          | 40               | 14         |