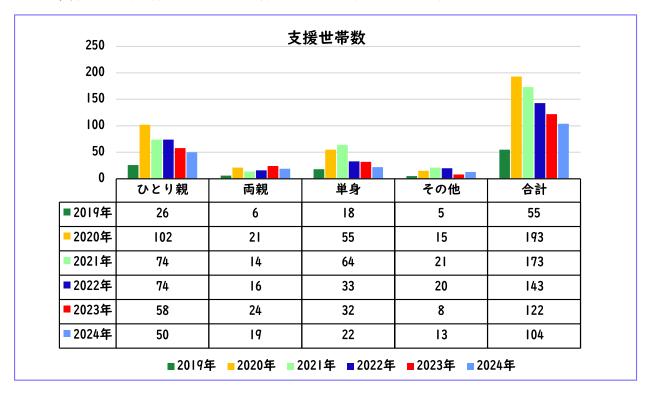

#### ・支援世帯数 (支援回数が1回でも複数回でも1世帯として数える)

#### ・のべ支援回数

支援世帯数がやや減少しているのは、低所得世帯への臨時給付金など公的な支援が実施されたため と思われる。(注)ひとり親・両親:子育て世帯

その他:夫婦のみ(子どもなし)、祖母と孫、兄弟姉妹の世帯などが含まれる