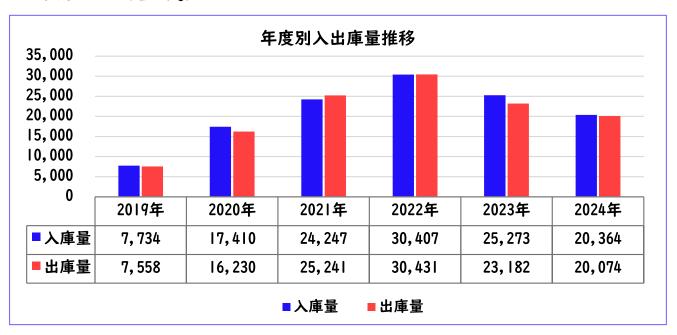

# 2024年度 扱い食品量と支援状況

特定非営利活動法人 フードバンクハ王子えがお

特定非営利活動法人フードバンクハ王子えがお〒193-0823 東京都八王子市横川町108番地8-8

TEL: 042-649-7125 メール: <u>fb8egao@gmail.com</u>

HP: https://fb8egao.com



## 1. 年度別入出庫量(kg)



#### 2. 提供元別入庫食品量 (kg)



#### 3. 入庫食品種類別 対前年度比較 (kg)



(購入率:2024年度各入庫食品量のうち購入した量の割合)

2024年度は食品の寄贈量がすべての種類で減少したため、どうしても必要なおかずになるもの(缶詰やレトルト類など)は購入することで補った。全国的な米不足で、米の寄贈量が激減した。

その他の食品のおもなものは、野菜類、粉ミルクなどである。粉ミルクは、その乳児によって好んで飲む種類が限られるため、どの銘柄でもよいというわけにいかず、購入した。

# 4. 受取先と提供食品量 (kg)



#### 5. 通常支援世帯の状況

えがおでは、通常支援として八王子市在住で食に困っている方への直接支援を行っている(生活保護利用世帯は対象外)。HPの申込みフォームで受け付け、簡単に聞き取りをし、その家庭の状況により月I回、原則として最大6回の支援を実施している。対象世帯の状況により延長することもある。

#### ・支援世帯数 (支援回数が1回でも複数回でも1世帯として数える)



#### ・のべ支援回数



支援世帯数がやや減少しているのは、低所得世帯への臨時給付金など公的な支援が実施されたため と思われる。(注)ひとり親・両親:子育て世帯

その他:夫婦のみ(子どもなし)、祖母と孫、兄弟姉妹の世帯などが含まれる

# 6.「えがお子ども応援プロジェクト2024」実施状況

夏:募集 6月1~5日 食品発送 7月26,28日 冬:募集 | 1月1~5日 食品発送 12月6,8日

毎年夏と冬の学校の休みの時期に、応援の必要な子育て世帯を対象に実施している「えがお子ども応援プロジェクト」について 2024年度の応募状況、応募世帯の状況をアンケート集計結果をもとにまとめた。このプロジェクトには生活保護世帯