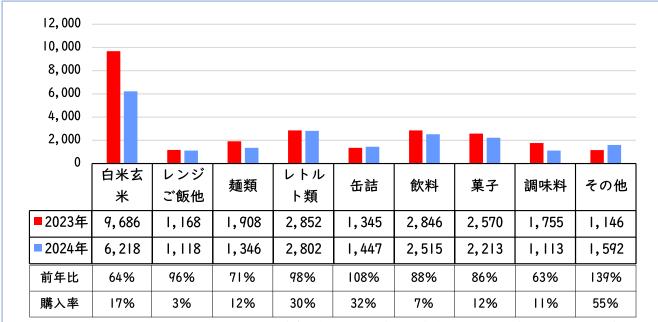

#### 3. 入庫食品種類別 対前年度比較 (kg)

(購入率:2024年度各入庫食品量のうち購入した量の割合)

2024年度は食品の寄贈量がすべての種類で減少したため、どうしても必要なおかずになるもの(缶詰やレトルト類など)は購入することで補った。全国的な米不足で、米の寄贈量が激減した。

その他の食品のおもなものは、野菜類、粉ミルクなどである。粉ミルクは、その乳児によって好んで飲む種類が限られるため、どの銘柄でもよいというわけにいかず、購入した。