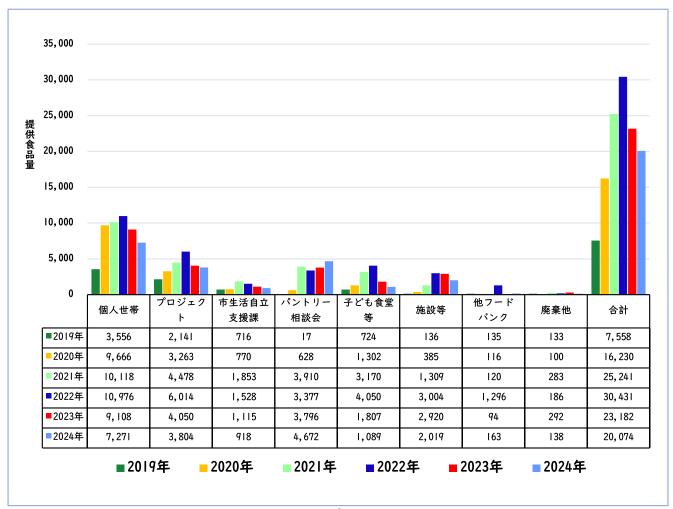

# 2024年度 扱い食品量と支援状況

特定非営利活動法人 フードバンクハ王子えがお

特定非営利活動法人フードバンクハ王子えがお〒193-0823 東京都八王子市横川町108番地8-8

TEL: 042-649-7125 メール: <u>fb8egao@gmail.com</u>

HP: https://fb8egao.com



## 1. 年度別入出庫量(kg)



#### 2. 提供元別入庫食品量 (kg)



#### 3. 入庫食品種類別 対前年度比較 (kg)



(購入率:2024年度各入庫食品量のうち購入した量の割合)

2024年度は食品の寄贈量がすべての種類で減少したため、どうしても必要なおかずになるもの(缶詰やレトルト類など)は購入することで補った。全国的な米不足で、米の寄贈量が激減した。

その他の食品のおもなものは、野菜類、粉ミルクなどである。粉ミルクは、その乳児によって好んで飲む種類が限られるため、どの銘柄でもよいというわけにいかず、購入した。

# 4. 受取先と提供食品量 (kg)



#### 5. 通常支援世帯の状況

えがおでは、通常支援として八王子市在住で食に困っている方への直接支援を行っている(生活保護利用世帯は対象外)。HPの申込みフォームで受け付け、簡単に聞き取りをし、その家庭の状況により月I回、原則として最大6回の支援を実施している。対象世帯の状況により延長することもある。

#### ・支援世帯数 (支援回数が1回でも複数回でも1世帯として数える)



#### ・のべ支援回数



支援世帯数がやや減少しているのは、低所得世帯への臨時給付金など公的な支援が実施されたため と思われる。(注)ひとり親・両親:子育て世帯

その他:夫婦のみ(子どもなし)、祖母と孫、兄弟姉妹の世帯などが含まれる

# 6.「えがお子ども応援プロジェクト2024」実施状況

夏:募集 6月1~5日 食品発送 7月26,28日 冬:募集 | 1月1~5日 食品発送 12月6,8日

毎年夏と冬の学校の休みの時期に、応援の必要な子育て世帯を対象に実施している「えがお子ども応援プロジェクト」について 2024年度の応募状況、応募世帯の状況をアンケート集計結果をもとにまとめた。このプロジェクトには生活保護世帯も応募できる。

## ・応募総数と当選・選外数

|    | 夏   | 冬   | 合計  |  |
|----|-----|-----|-----|--|
| 当選 | 150 | 150 | 300 |  |
| 選外 | 16  | 38  | 54  |  |
| 総数 | 166 | 188 | 354 |  |

## ・当選世帯の家族・子どもの人数

|        | 夏   | 冬   | 合計  |  |
|--------|-----|-----|-----|--|
| 家族人数   | 473 | 459 | 932 |  |